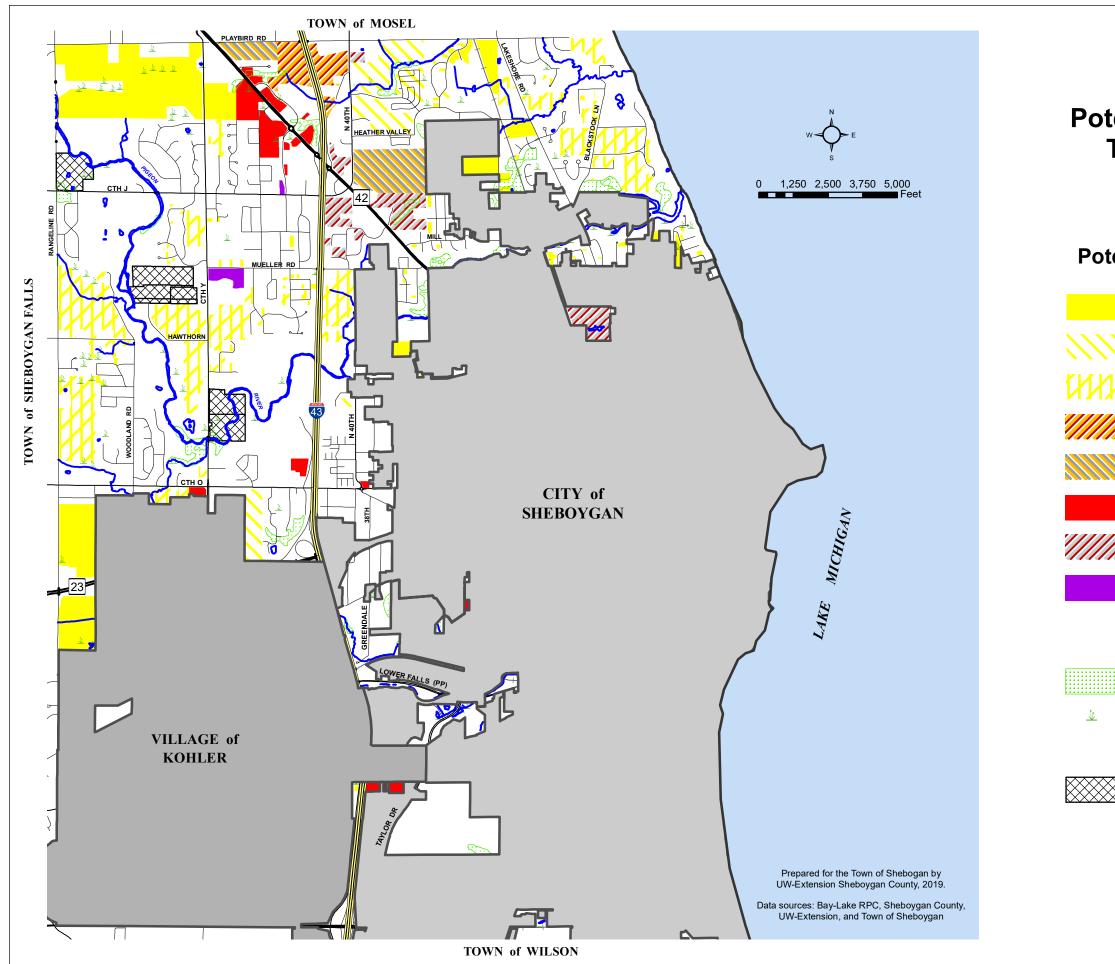

## Figure 8.6a

## Potential Land Use - 2029 Town of Sheboygan

## **Potential Land Use**

Single-Family Residential (1/2 ac or larger lots)

Single-Family Residential (1/2 ac or larger lots) & Two-Family Residential & Multi-Family Residential

Single-Family Residential (1 ac or larger lots)

Multi-Family Residential & Commercial / Business

Multi-Family Residential & Commercial / Business & Light Manufacturing

Commercial / Business

Commercial / Business & Light Manufacturing

Governmental / Institutional

Wetlands (DNR Inventory)

Wetlands < 2 ac (DNR Inventory)

**Conservation Easements**